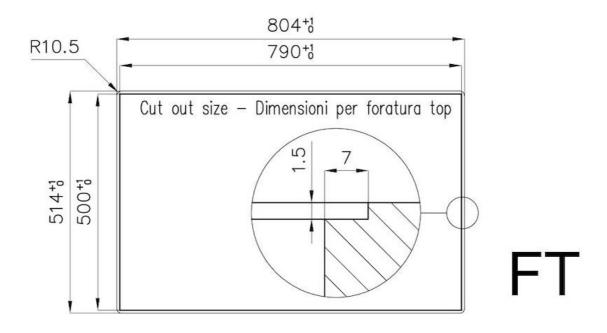

#### **DETAILS**

| Edge/Installation Type | Flush-mount   Top-mount   |
|------------------------|---------------------------|
| Finish                 | Foster brushed            |
| Material               | AISI 304 stainless steel  |
| Texture                | Brushed in line           |
| Supply                 | 220-240 V; 50/60 Hz       |
| Dimensions             | 803x513 mm                |
| Base size              | 80 cm                     |
| Heating element        | Five burners              |
| Built-in hole          | View technical data sheet |
|                        |                           |

### **TECHNICAL DATA**