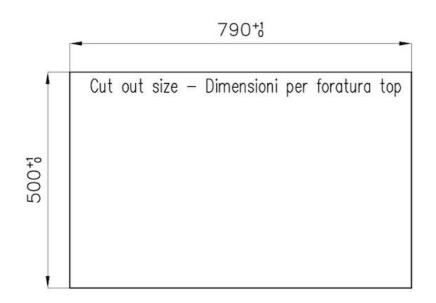

#### **DETAILS**

| Edge/Installation Type | Flush-mount   Top-mount   |
|------------------------|---------------------------|
| Finish                 | Foster brushed            |
| Material               | AISI 304 stainless steel  |
| Texture                | Brushed in line           |
| Supply                 | 220-240 V; 50/60 Hz       |
| Dimensions             | 803x513 mm                |
| Base size              | 80 cm                     |
| Heating element        | Five burners              |
| Built-in hole          | View technical data sheet |
|                        |                           |

### **TECHNICAL DATA**