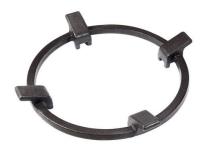

these burners perfect for both intensive and delicate cooking. |
| Ultra-flat hob      | Design meets functionality in the the ultra-flat models. Elegant grids that form a generously sized overall surface.                                                                                                                                                                               |
| Under-knob ignition | The utmost freedom of movement with electronic under-knob ignition, a common feature of all models that allows a one-hand ignition of the burner.                                                                                                                                                  |

### **TECHNICAL DATA**

# Foster ==



## Foster ==





**FTS** 



### **OPTIONAL ACCESSORIES**



Cast iron wok support 9601 727

### **RECOMMENDED PAIRINGS**



Hood Amélie 2447 090



Sink KE Filotop 2266 050