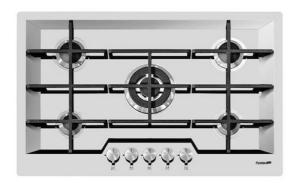

### **Cooker hob KE**

Gas hobs

Code: 7601 032

#### **DETAILS**

| Edge/Installation Type | Flush-mount   Top-mount   |
|------------------------|---------------------------|
| Finish                 | Foster brushed            |
| Material               | AISI 304 stainless steel  |
| Texture                | Brushed in line           |
| Supply                 | 220-240 V; 50/60 Hz       |
| Dimensions             | 803x513 mm                |
| Base size              | 80 cm                     |
| Heating element        | Five burners              |
| Built-in hole          | View technical data sheet |
|                        |                           |

| Grids              | Cast iron grids and enamelled burner covers                                                                                                                                                                                                                                                                                                             |
|--------------------|---------------------------------------------------------------------------------------------------------------------------------------------------------------------------------------------------------------------------------------------------------------------------------------------------------------------------------------------------------|
| Width              | 80 cm                                                                                                                                                                                                                                                                                                                                                   |
| Total power        | 9.500 W                                                                                                                                                                                                                                                                                                                                                 |
| Auxiliary          | 2x1.100 W                                                                                                                                                                                                                                                                                                                                               |
| Semirapid          | 2x1.750 W                                                                                                                                                                                                                                                                                                                                               |
| Triple crown       | 3.800 W                                                                                                                                                                                                                                                                                                                                                 |
| Safety             | Safety valve with quick-acting thermocouple                                                                                                                                                                                                                                                                                                             |
| Ignition           | Electric ignition under knob                                                                                                                                                                                                                                                                                                                            |
| Gas type           | Tested for installation with natural gas, LPG nozzle set included.                                                                                                                                                                                                                                                                                      |
| Туре               | Gas Hob                                                                                                                                                                                                                                                                                                                                                 |
| FEATURES           |                                                                                                                                                                                                                                                                                                                                                         |
| Cast iron grids    | Cast-iron is the ideal material for an hob grid, this due to the manifold properties characterising it: high heat capacity that improves cooking performance; high weight and stability that improve safety; sturdiness that preserves the hob's original aspect over time; easy cleaning.                                                              |
| lii series burners | III ^ series burners: 20% gas savings. They guarantee an efficiency well above the European standards. Furthermore, the improved combustion of gas allows the development of higher powers. From the point of view of safety, the blocking system between the cover and the flame-spreader guarantees perfect positioning and greater ease of cleaning. |