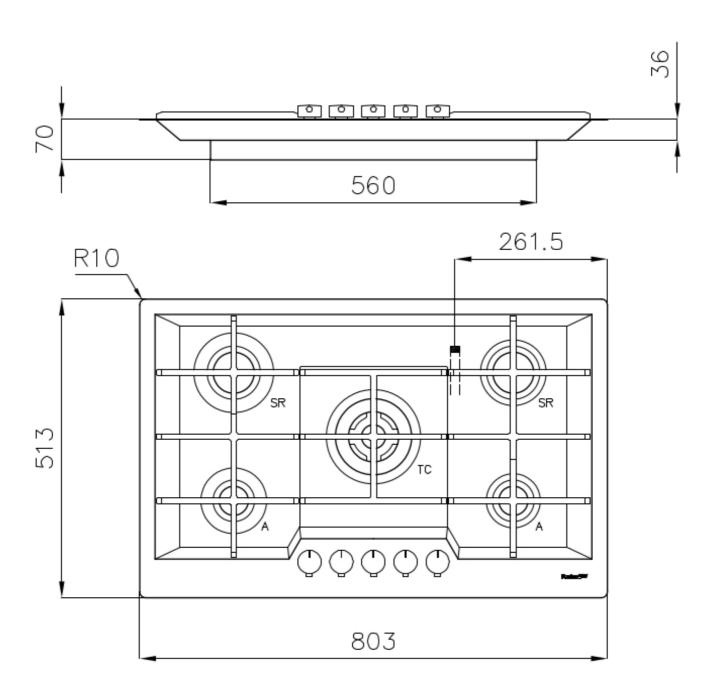

#### **DETAILS**

| Edge/Installation Type | Flush-mount   Top-mount   |
|------------------------|---------------------------|
| Finish                 | Foster brushed            |
| Material               | AISI 304 stainless steel  |
| Texture                | Brushed in line           |
| Supply                 | 220-240 V; 50/60 Hz       |
| Dimensions             | 803x513 mm                |
| Base size              | 80 cm                     |
| Heating element        | Five burners              |
| Built-in hole          | View technical data sheet |
|                        |                           |

### **TECHNICAL DATA**